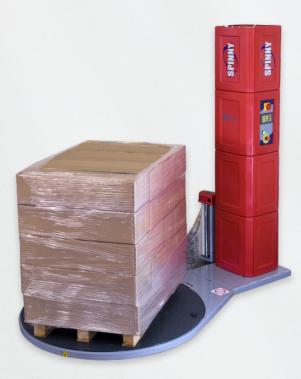

### **MAIN FEATURES**

Spinny S140 is available in two versions: **PLUS**, with mechanical brake for film tensioning, and **ADVANCED**, with electromagnetic brake for film tensioning..

- > Standard model with rotating table diameter of 1500 mm, is designed for wrapping pallets having dimensions up to 1200 mm (L) X 800 mm (W) and load capacity up to 1200 kg with stretch film.
- > Rotating tables with diameter of 1650 mm, 1800 mm, 2200 mm and 2480 mm have load capacities of up to 2000 kg.
- > Rotating table with diameter of 1500 mm and load capacity up too 2000 kg is available.
- > The column is available for wrapping pallets with heights up to 2100 mm. Optionals 2600 mm or 3100 mm.
- > The rotation speed of the table is regulated by an inverter (rotation adjustable from 5 to 12 rpm).

# WHY SPINNY S140?

- Perfect and uniform wrapping of all kind of pallets
- > Pallet stability ensured for transport
- > Product protection on pallets ensured
- > It improves the image of the product compared to manual wrapping
- > Minimum maintenance required
- > Extremely easy installation and use
- > Complete documentation in the buyer's language
- > Warranty up to 3 years
- > Over 20 years of experience in the design and manufacture of packaging machines and lines

Thanks to the rapid installation and ease of use, the SPINNY S140 is a pallet wrapping machine that can immediately improve the efficiency of company logistics. Eliminate the annoying, expensive and often dangerous manual wrapping operations, with SPINNY S140 you immediately reach a very high standard of wrapping and stabilization of products on pallets.