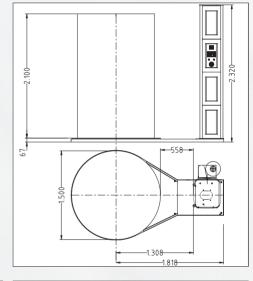

### **MAIN FEATURES**

Spinny S140 is available in two versions: **PLUS**, with mechanical brake for film tensioning, and **ADVANCED**, with electromagnetic brake for film tensioning..

- > Standard model with rotating table diameter of 1500 mm, is designed for wrapping pallets having dimensions up to 1200 mm (L) X 800 mm (W) and load capacity up to 1200 kg with stretch film.
- > Rotating tables with diameter of 1650 mm, 1800 mm, 2200 mm and 2480 mm have load capacities of up to 2000 kg.
- > Rotating table with diameter of 1500 mm and load capacity up too 2000 kg is available.
- > The column is available for wrapping pallets with heights up to 2100 mm. Optionals 2600 mm or 3100 mm.
- > The rotation speed of the table is regulated by an inverter (rotation adjustable from 5 to 12 rpm).

## **SPINNY S140 TECHNICAL DATA**

- > Rotating table diameter 1500 mm load capacity 1200 kg
- > Distance between column and rotating table 500 mm
- > Wrapping height up to 2100 mm detected by photocell
- > Separate programming of reinforcement top and bottom wraps
- > Table rotation regulated by inverter from 5 to 12 rpm
- > Table rotation stop position controlled by sensor
- > Customisable film carrier speed
- > Top and bottom wraps programmable separately
- > Film carrier anti-fall device
- > Electronic control panel providing simple wrapping cycle, double wrapping cycle, cycle with stop for top cover positioning, manual wrapping cycle
- > Manual film carrier stop for reinforcement wraps in any position