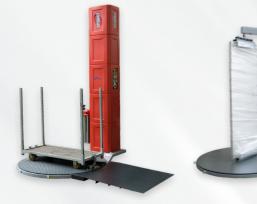

### **MAIN FEATURES**

Spinny S140 is available in two versions: **PLUS**, with mechanical brake for film tensioning, and **ADVANCED**, with electromagnetic brake for film tensioning..

- > Standard model with rotating table diameter of 1500 mm, is designed for wrapping pallets having dimensions up to 1200 mm (L) X 800 mm (W) and load capacity up to 1200 kg with stretch film.
- > Rotating tables with diameter of 1650 mm, 1800 mm, 2200 mm and 2480 mm have load capacities of up to 2000 kg.
- > Rotating table with diameter of 1500 mm and load capacity up too 2000 kg is available.
- > The column is available for wrapping pallets with heights up to 2100 mm. Optionals 2600 mm or 3100 mm.
- > The rotation speed of the table is regulated by an inverter (rotation adjustable from 5 to 12 rpm).

# **VERSION PLUS**

All models of SPINNY S140 PLUS are equipped with **MECHANICAL BRAKE** for film tensioning.
Coil diameter up to 250 mm.

# VERSION ADVANCED

All models of SPINNY \$140 ADVANCED are equipped with **ELECTROMAGNETIC BRAKE** for film tensioning. Coil diameter up to 250 mm.

To ensure the maximum safety level of our SPINNY series machines, we've placed the film holder and the control panel on opposite sides of the column. This to avoid the user to be near a moving part of the machine.