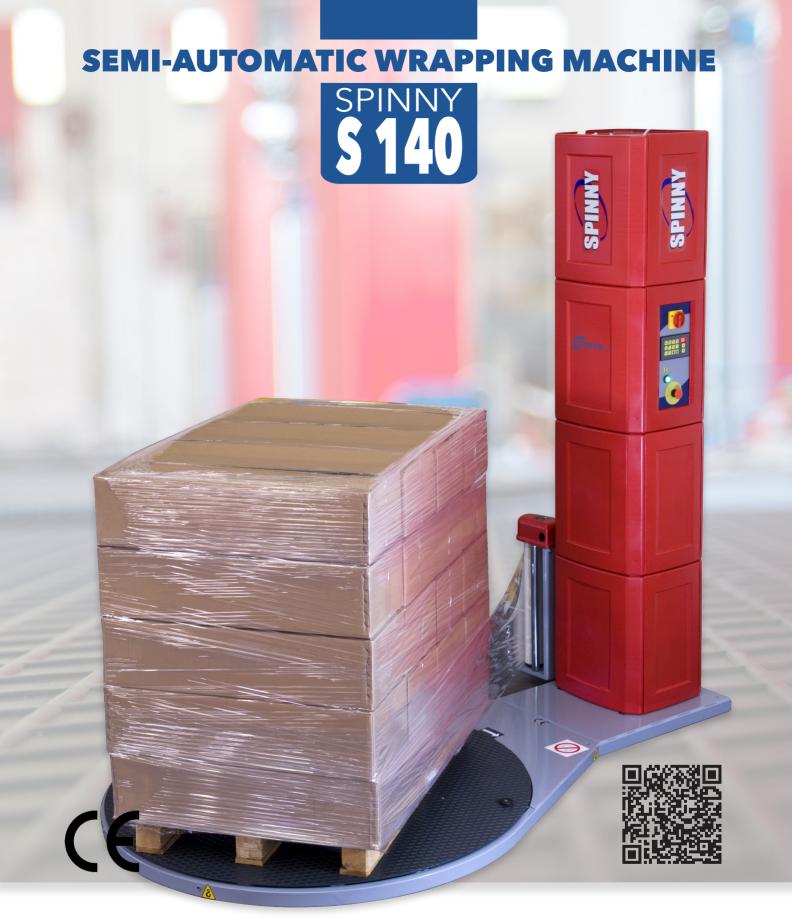

# RELIABLE AND FULLY CUSTOMISABLE WRAPPING MACHINE PERFECT FOR SMALL AND MEDIUM COMPANIES

### **MAIN FEATURES**

Spinny S140 is available in two versions: **PLUS**, with mechanical brake for film tensioning, and **ADVANCED**, with electromagnetic brake for film tensioning..

- > Standard model with rotating table diameter of 1500 mm, is designed for wrapping pallets having dimensions up to 1200 mm (L) X 800 mm (W) and load capacity up to 1200 kg with stretch film.
- > Rotating tables with diameter of 1650 mm, 1800 mm, 2200 mm and 2480 mm have load capacities of up to 2000 kg.
- > Rotating table with diameter of 1500 mm and load capacity up too 2000 kg is available.
- > The column is available for wrapping pallets with heights up to 2100 mm. Optionals 2600 mm or 3100 mm.
- > The rotation speed of the table is regulated by an inverter (rotation adjustable from 5 to 12 rpm).

# WHY SPINNY S140?

- Perfect and uniform wrapping of all kind of pallets
- > Pallet stability ensured for transport
- > Product protection on pallets ensured
- > It improves the image of the product compared to manual wrapping
- > Minimum maintenance required
- > Extremely easy installation and use
- > Complete documentation in the buyer's language
- > Warranty up to 3 years
- > Over 20 years of experience in the design and manufacture of packaging machines and lines

Thanks to the rapid installation and ease of use, the SPINNY S140 is a pallet wrapping machine that can immediately improve the efficiency of company logistics. Eliminate the annoying, expensive and often dangerous manual wrapping operations, with SPINNY S140 you immediately reach a very high standard of wrapping and stabilization of products on pallets.