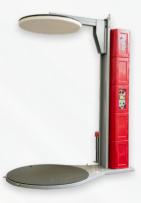

# RELIABLE AND FULLY CUSTOMISABLE WRAPPING MACHINE PERFECT FOR SMALL AND MEDIUM COMPANIES

### **MAIN FEATURES**

Spinny S140 is available in two versions: **PLUS**, with mechanical brake for film tensioning, and **ADVANCED**, with electromagnetic brake for film tensioning..

- > Standard model with rotating table diameter of 1500 mm, is designed for wrapping pallets having dimensions up to 1200 mm (L) X 800 mm (W) and load capacity up to 1200 kg with stretch film.
- > Rotating tables with diameter of 1650 mm, 1800 mm, 2200 mm and 2480 mm have load capacities of up to 2000 kg.
- > Rotating table with diameter of 1500 mm and load capacity up too 2000 kg is available.
- > The column is available for wrapping pallets with heights up to 2100 mm. Optionals 2600 mm or 3100 mm.
- > The rotation speed of the table is regulated by an inverter (rotation adjustable from 5 to 12 rpm).

# **VERSION PLUS**

All models of SPINNY S140 PLUS are equipped with **MECHANICAL BRAKE** for film tensioning.
Coil diameter up to 250 mm.

# VERSION ADVANCED

All models of SPINNY \$140 ADVANCED are equipped with **ELECTROMAGNETIC BRAKE** for film tensioning. Coil diameter up to 250 mm.

To ensure the maximum safety level of our SPINNY series machines, we've placed the film holder and the control panel on opposite sides of the column. This to avoid the user to be near a moving part of the machine.