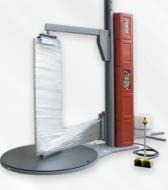

# VERSION ADVANCED

All models of SPINNY \$140 ADVANCED are equipped with **ELECTROMAGNETIC BRAKE** for film tensioning. Coil diameter up to 250 mm.

To ensure the maximum safety level of our SPINNY series machines, we've placed the film holder and the control panel on opposite sides of the column. This to avoid the user to be near a moving part of the machine.