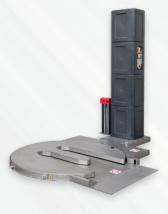

### **MAIN FEATURES**

Spinny S140 is available in two versions: **PLUS**, with mechanical brake for film tensioning, and **ADVANCED**, with electromagnetic brake for film tensioning..

- > Standard model with rotating table diameter of 1500 mm, is designed for wrapping pallets having dimensions up to 1200 mm (L) X 800 mm (W) and load capacity up to 1200 kg with stretch film.
- > Rotating tables with diameter of 1650 mm, 1800 mm, 2200 mm and 2480 mm have load capacities of up to 2000 kg.
- > Rotating table with diameter of 1500 mm and load capacity up too 2000 kg is available.
- > The column is available for wrapping pallets with heights up to 2100 mm. Optionals 2600 mm or 3100 mm.
- > The rotation speed of the table is regulated by an inverter (rotation adjustable from 5 to 12 rpm).

## **SPINNY S140 TECHNICAL DATA**

- > Rotating table diameter 1500 mm load capacity 1200 kg
- > Distance between column and rotating table 500 mm
- > Wrapping height up to 2100 mm detected by photocell
- > Separate programming of reinforcement top and bottom wraps
- > Table rotation regulated by inverter from 5 to 12 rpm
- > Table rotation stop position controlled by sensor
- > Customisable film carrier speed
- > Top and bottom wraps programmable separately
- > Film carrier anti-fall device
- > Electronic control panel providing simple wrapping cycle, double wrapping cycle, cycle with stop for top cover positioning, manual wrapping cycle
- > Manual film carrier stop for reinforcement wraps in any position