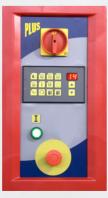

# **VERSION PLUS**

All models of SPINNY S140 PLUS are equipped with **MECHANICAL BRAKE** for film tensioning.
Coil diameter up to 250 mm.

## **SPINNY S140 TECHNICAL DATA**

- > Rotating table diameter 1500 mm load capacity 1200 kg
- > Distance between column and rotating table 500 mm
- > Wrapping height up to 2100 mm detected by photocell
- > Separate programming of reinforcement top and bottom wraps
- > Table rotation regulated by inverter from 5 to 12 rpm
- > Table rotation stop position controlled by sensor
- > Customisable film carrier speed
- > Top and bottom wraps programmable separately
- > Film carrier anti-fall device
- > Electronic control panel providing simple wrapping cycle, double wrapping cycle, cycle with stop for top cover positioning, manual wrapping cycle
- > Manual film carrier stop for reinforcement wraps in any position