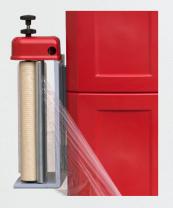

# **VERSION PLUS**

All models of SPINNY S140 PLUS are equipped with **MECHANICAL BRAKE** for film tensioning.
Coil diameter up to 250 mm.

# VERSION ADVANCED

All models of SPINNY \$140 ADVANCED are equipped with **ELECTROMAGNETIC BRAKE** for film tensioning. Coil diameter up to 250 mm.

To ensure the maximum safety level of our SPINNY series machines, we've placed the film holder and the control panel on opposite sides of the column. This to avoid the user to be near a moving part of the machine.

# FILM (LLDPE) AND COIL CHARACTERISTICS

Thickness: 12 ÷ 23 μm
 Advised thickness: 20 μm
 Internal coil diameter: 76 mm

> Heigth: 500 mm

> Maximum film roll weight: 16 kg

> Maximum external coil diameter: 250 mm