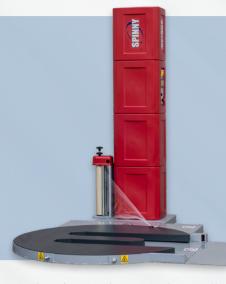

### **MAIN FEATURES**

Spinny S140 is available in two versions: **PLUS**, with mechanical brake for film tensioning, and **ADVANCED**, with electromagnetic brake for film tensioning..

- > Standard model with rotating table diameter of 1500 mm, is designed for wrapping pallets having dimensions up to 1200 mm (L) X 800 mm (W) and load capacity up to 1200 kg with stretch film.
- > Rotating tables with diameter of 1650 mm, 1800 mm, 2200 mm and 2480 mm have load capacities of up to 2000 kg.
- > Rotating table with diameter of 1500 mm and load capacity up too 2000 kg is available.
- > The column is available for wrapping pallets with heights up to 2100 mm. Optionals 2600 mm or 3100 mm.
- > The rotation speed of the table is regulated by an inverter (rotation adjustable from 5 to 12 rpm).

# **VERSION PLUS**

All models of SPINNY S140 PLUS are equipped with **MECHANICAL BRAKE** for film tensioning.
Coil diameter up to 250 mm.

# VERSION ADVANCED

All models of SPINNY \$140 ADVANCED are equipped with **ELECTROMAGNETIC BRAKE** for film tensioning. Coil diameter up to 250 mm.

To ensure the maximum safety level of our SPINNY series machines, we've placed the film holder and the control panel on opposite sides of the column. This to avoid the user to be near a moving part of the machine.