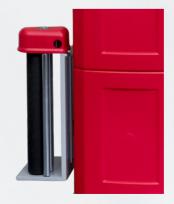

# VERSION ADVANCED

All models of SPINNY \$140 ADVANCED are equipped with **ELECTROMAGNETIC BRAKE** for film tensioning. Coil diameter up to 250 mm.

To ensure the maximum safety level of our SPINNY series machines, we've placed the film holder and the control panel on opposite sides of the column. This to avoid the user to be near a moving part of the machine.