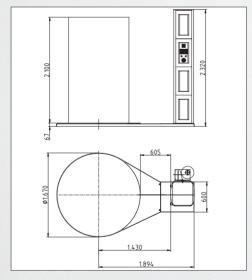

### **MAIN FEATURES**

Spinny S140 is available in two versions: **PLUS**, with mechanical brake for film tensioning, and **ADVANCED**, with electromagnetic brake for film tensioning..

- > Standard model with rotating table diameter of 1500 mm, is designed for wrapping pallets having dimensions up to 1200 mm (L) X 800 mm (W) and load capacity up to 1200 kg with stretch film.
- > Rotating tables with diameter of 1650 mm, 1800 mm, 2200 mm and 2480 mm have load capacities of up to 2000 kg.
- > Rotating table with diameter of 1500 mm and load capacity up too 2000 kg is available.
- > The column is available for wrapping pallets with heights up to 2100 mm. Optionals 2600 mm or 3100 mm.
- > The rotation speed of the table is regulated by an inverter (rotation adjustable from 5 to 12 rpm).

## **SPINNY S140 TECHNICAL DATA**

- > Rotating table diameter 1500 mm load capacity 1200 kg
- > Distance between column and rotating table 500 mm
- > Wrapping height up to 2100 mm detected by photocell
- > Separate programming of reinforcement top and bottom wraps
- > Table rotation regulated by inverter from 5 to 12 rpm
- > Table rotation stop position controlled by sensor
- > Customisable film carrier speed
- > Top and bottom wraps programmable separately
- > Film carrier anti-fall device
- > Electronic control panel providing simple wrapping cycle, double wrapping cycle, cycle with stop for top cover positioning, manual wrapping cycle
- > Manual film carrier stop for reinforcement wraps in any position