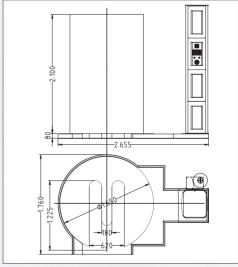

### **MAIN FEATURES**

Spinny S140 is available in two versions: **PLUS**, with mechanical brake for film tensioning, and **ADVANCED**, with electromagnetic brake for film tensioning..

- > Standard model with rotating table diameter of 1500 mm, is designed for wrapping pallets having dimensions up to 1200 mm (L) X 800 mm (W) and load capacity up to 1200 kg with stretch film.
- > Rotating tables with diameter of 1650 mm, 1800 mm, 2200 mm and 2480 mm have load capacities of up to 2000 kg.
- > Rotating table with diameter of 1500 mm and load capacity up too 2000 kg is available.
- > The column is available for wrapping pallets with heights up to 2100 mm. Optionals 2600 mm or 3100 mm.
- > The rotation speed of the table is regulated by an inverter (rotation adjustable from 5 to 12 rpm).

## **SPINNY S140 TECHNICAL DATA**

- > Rotating table diameter 1500 mm load capacity 1200 kg
- > Distance between column and rotating table 500 mm
- > Wrapping height up to 2100 mm detected by photocell
- > Separate programming of reinforcement top and bottom wraps
- > Table rotation regulated by inverter from 5 to 12 rpm
- > Table rotation stop position controlled by sensor
- > Customisable film carrier speed
- > Top and bottom wraps programmable separately
- > Film carrier anti-fall device
- > Electronic control panel providing simple wrapping cycle, double wrapping cycle, cycle with stop for top cover positioning, manual wrapping cycle
- > Manual film carrier stop for reinforcement wraps in any position