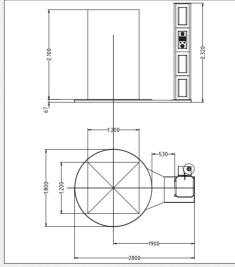

### **MAIN FEATURES**

Spinny S140 is available in two versions: **PLUS**, with mechanical brake for film tensioning, and **ADVANCED**, with electromagnetic brake for film tensioning..

- > Standard model with rotating table diameter of 1500 mm, is designed for wrapping pallets having dimensions up to 1200 mm (L) X 800 mm (W) and load capacity up to 1200 kg with stretch film.
- > Rotating tables with diameter of 1650 mm, 1800 mm, 2200 mm and 2480 mm have load capacities of up to 2000 kg.
- > Rotating table with diameter of 1500 mm and load capacity up too 2000 kg is available.
- > The column is available for wrapping pallets with heights up to 2100 mm. Optionals 2600 mm or 3100 mm.
- > The rotation speed of the table is regulated by an inverter (rotation adjustable from 5 to 12 rpm).

## **SPINNY S140 TECHNICAL DATA**

- > Rotating table diameter 1500 mm load capacity 1200 kg
- > Distance between column and rotating table 500 mm
- > Wrapping height up to 2100 mm detected by photocell
- > Separate programming of reinforcement top and bottom wraps
- > Table rotation regulated by inverter from 5 to 12 rpm
- > Table rotation stop position controlled by sensor
- > Customisable film carrier speed
- > Top and bottom wraps programmable separately
- > Film carrier anti-fall device
- > Electronic control panel providing simple wrapping cycle, double wrapping cycle, cycle with stop for top cover positioning, manual wrapping cycle
- > Manual film carrier stop for reinforcement wraps in any position