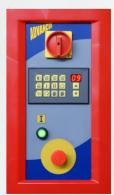

# VERSION ADVANCED

All models of SPINNY \$140 ADVANCED are equipped with **ELECTROMAGNETIC BRAKE** for film tensioning. Coil diameter up to 250 mm.

To ensure the maximum safety level of our SPINNY series machines, we've placed the film holder and the control panel on opposite sides of the column. This to avoid the user to be near a moving part of the machine.

## **SPINNY S140 TECHNICAL DATA**

- > Rotating table diameter 1500 mm load capacity 1200 kg
- > Distance between column and rotating table 500 mm
- > Wrapping height up to 2100 mm detected by photocell
- > Separate programming of reinforcement top and bottom wraps
- > Table rotation regulated by inverter from 5 to 12 rpm
- > Table rotation stop position controlled by sensor
- > Customisable film carrier speed
- > Top and bottom wraps programmable separately
- > Film carrier anti-fall device
- > Electronic control panel providing simple wrapping cycle, double wrapping cycle, cycle with stop for top cover positioning, manual wrapping cycle
- > Manual film carrier stop for reinforcement wraps in any position