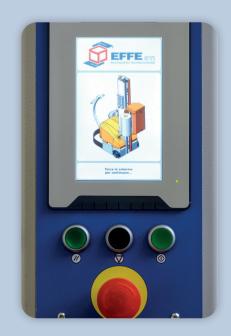

### **TOUCH SCREEN CONTROL PANEL AS STANDARD**

2 X 100 Ah BATTERIES WITH AGM TECHNOLOGY HIGH RESISTANCE TO VIBRATIONS WATERTIGHT

### **TECHNICAL FEATURES**

- 1000mm footprint from pallet during wrapping
- Minimum package: 600mm x 600mm
- Autonomy per charge: up to 250 packs with motorized pre-stretching and 11 wrapping turns
- Complete charging cycle: 8 h with AGM batteries (charger on board)
- Flashing light for movement and audible signal for the start and end of the cycle
- Maximum wrapping height 2100-2200 mm
- Weight: 250 Kg
- Wrapping height automatically detected by photocell
- Adjustable speed up to 1,33 m/s with soft start/stop
- Adjustable film carrier speed from 3 to 5 m/min.
- Independent top and bottom reinforcement wraps
- Reinforcement wraps with "step" cycle
- Up and down film carrier speed adjustment
- Separate film tension adjustment for each cycle position
- Intermediate reinforcement with height setting and number of turns
- Manual movement with buttons on directional rudder
- Hinged column for transport
- Foldable to the side and rear
- OSCAR TOUCH V.1 Film carrier with mechanical brake for film tensioning
- OSCAR TOUCH V.3 Film carrier with electromagnetic brake for film tensioning
- OSCAR TOUCH V.5 Film carrier with motorized pre-stretch system: 200% standard (100%, 150%, 250% on demand)
- End and film breakage signal
- Battery charge signal
- Touch-screen control panel