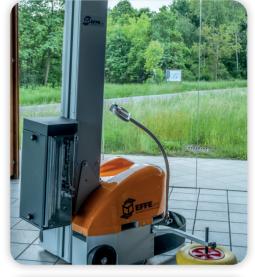

# SELF-PROPELLED WRAPPING ROBOT: PACKAGING WITH STRETCH FILM OF ANY TYPE OF PRODUCT

PERFECT FOR EVERY NEED

## **EFFICIENT, PERFORMING, RELIABLE**

Ready to use straight away, OSCAR TOUCH is a wrapping robot that improves the efficiency of company logistics. Eliminate annoying, time-consuming and often dangerous manual wrapping operations and achieve a very high standard of wrapping and stabilizing products on pallets.