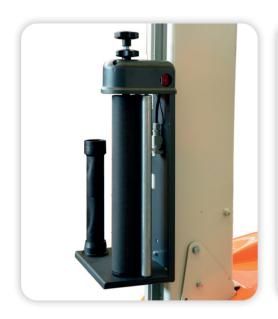

## **OSCAR TOUCH V.5**

FILM TENSIONING WITH MECHANICAL BRAKE

FILM TENSIONING WITH ELECTROMAGNETIC BRAKE

FILM TENSIONING WITH MOTORIZED PRE-STRETCH 100% - 150% - 200% - 250%