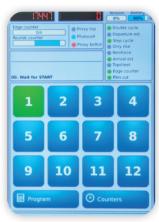

#### WRAPPING CYCLES

- 12 customizable programs
- Single cycle (upwards only)
- Double cycle (upwards and downwards)
- Cycle with top sheet
- "Step" cycle
- Start at a set height
- End at a set height
- Special pallets
- Programmable reinforcement turns