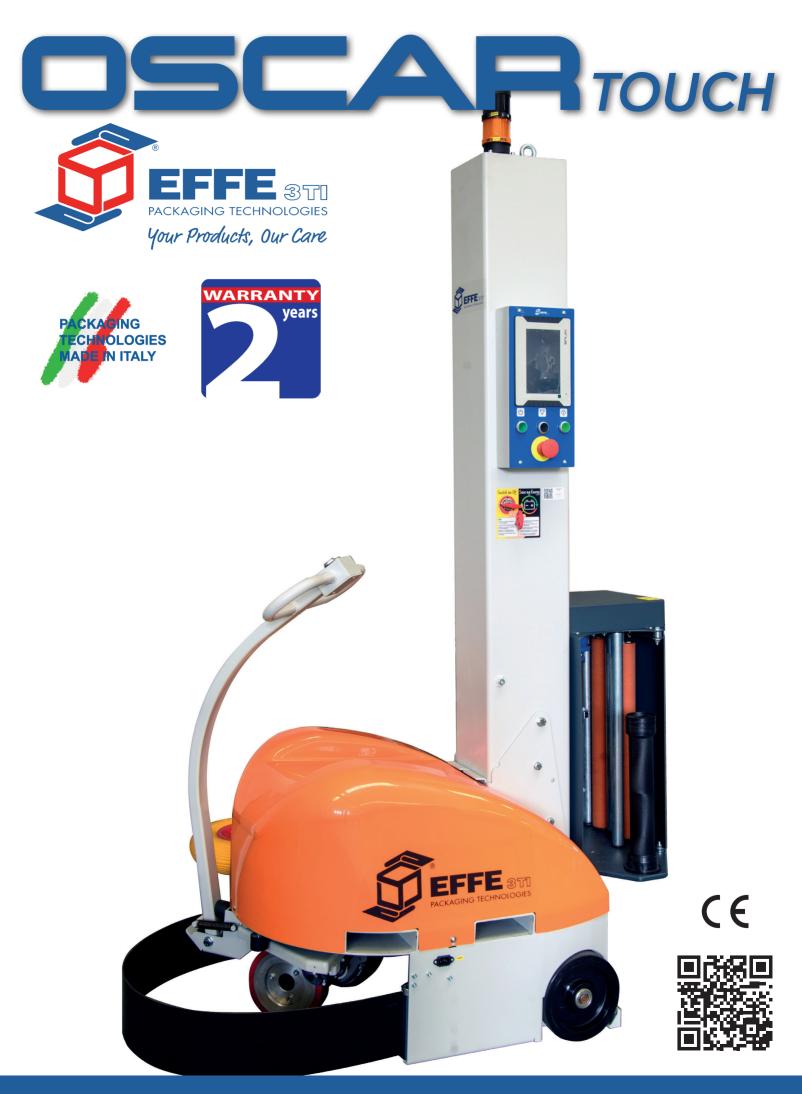

## **OSCAR TOUCH V.5**

FILM TENSIONING WITH MECHANICAL BRAKE

FILM TENSIONING WITH ELECTROMAGNETIC BRAKE

FILM TENSIONING WITH MOTORIZED PRE-STRETCH 100% - 150% - 200% - 250%