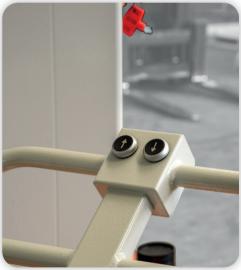

### **TOUCH SCREEN CONTROL PANEL AS STANDARD**

2 X 100 Ah BATTERIES WITH AGM TECHNOLOGY HIGH RESISTANCE TO VIBRATIONS WATERTIGHT