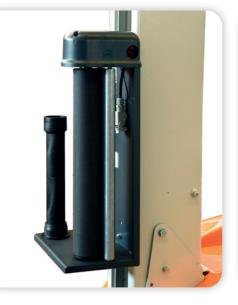

## **OSCAR TOUCH V.5**

FILM TENSIONING WITH MECHANICAL BRAKE

FILM TENSIONING WITH ELECTROMAGNETIC BRAKE

FILM TENSIONING WITH MOTORIZED PRE-STRETCH 100% - 150% - 200% - 250%