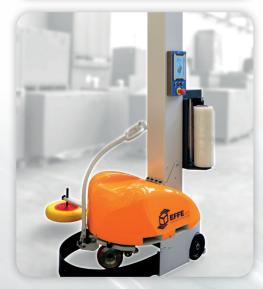

## **OSCAR TOUCH V.1**

OSCAR TOUCH V.3

## **OSCAR TOUCH V.5**

FILM TENSIONING WITH MECHANICAL BRAKE

FILM TENSIONING WITH ELECTROMAGNETIC BRAKE

FILM TENSIONING WITH MOTORIZED PRE-STRETCH 100% - 150% - 200% - 250%

### **TOUCH SCREEN CONTROL PANEL AS STANDARD**

2 X 100 Ah BATTERIES WITH AGM TECHNOLOGY HIGH RESISTANCE TO VIBRATIONS WATERTIGHT